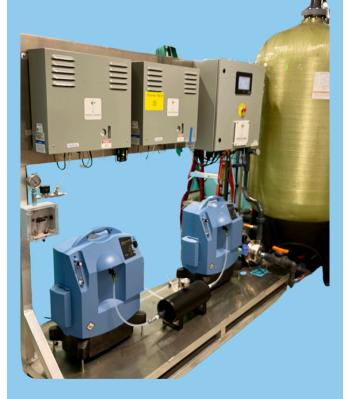

## **Level 2 System**

The Level 2 system from ATT boasts more functionality and control than our Level 1. The Level 2 System is designed for medium to large facilities with the need to treat more than one holding or batch tank. The Level 2 System can recirculate on up to 4 different tanks or recipes with full control via the Color Touchscreen Interface.

### **Features**

The Level 2 System is designed to offer a high level of functionality. It has the ability to cycle on 4 different recipes, and can run up to 4 disinfection cycles per day to ensure your pipes stay free from biofilm.

- 7" Color Touchscreen Interface
- All aluminum welded skid for corrosion resistance
- S.S. Booster Pump
- HDMI Shows water temp & flow
- Remote monitoring & Control
- Back flow Prevention
- Ozone Generator: Corona Discharge, 2-900 Grams per hour, and remote 4-20mA controlled
- O<sup>2</sup> Concentrator: 94% Pure Oxygen
- Ozone Injection loop
- Patented contacting process
- ORP / Dissolved Ozone Controler
- Built by UL® Certified technicians in a UL® Certified Shop