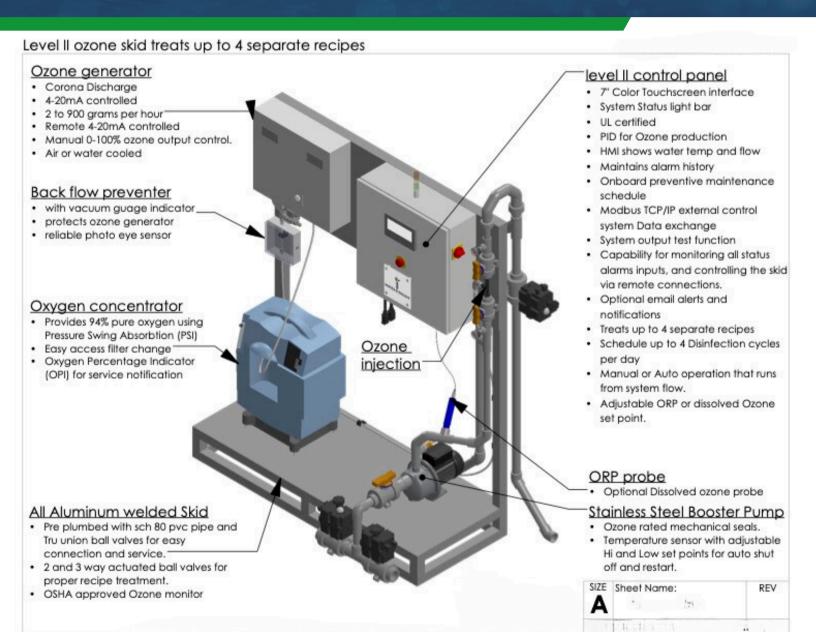

## **Level 2 System**

The Level 2 system from ATT boasts more functionality and control than our Level 1. The Level 2 System is designed for medium to large facilities with the need to treat more than one holding or batch tank. The Level 2 System can recirculate on up to 4 different tanks or recipes with full control via the Color Touchscreen Interface.

### **Features**

The Level 2 System is designed to offer a high level of functionality. It has the ability to cycle on 4 different recipes, and can run up to 4 disinfection cycles per day to ensure your pipes stay free from biofilm.

- 7" Color Touchscreen Interface
- All aluminum welded skid for corrosion resistance
- S.S. Booster Pump
- HDMI Shows water temp & flow
- Remote monitoring & Control
- Back flow Prevention
- Ozone Generator: Corona Discharge, 2-900 Grams per hour, and remote 4-20mA controlled
- O<sup>2</sup> Concentrator: 94% Pure Oxygen
- Ozone Injection loop
- Patented contacting process
- ORP / Dissolved Ozone Controler
- Built by UL® Certified technicians in a UL® Certified Shop